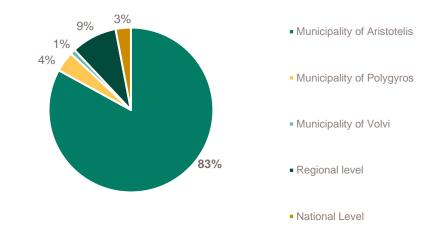

Social Performance Report Q4 2023

eldorado gold | 🔅 Hellas G O L D



# Societal investments

# 146

projects/actions completed, approved and/or are under way\* € 1,730,000

Spent\*

\*From 1.1.2023 onwards. This includes either completed actions or those under way and/or continuing

### Geographical coverage of societal investment impact



### Allocation of expenditure per category of action





## 2. Indicative projects & actions - Q4 2023



### **Indicative projects** or actions:



600 waste bins were donated to the Municipality of Aristotelis.



The study for the footbridge at Aristotelis Park in Stagira was submitted.



Equipment was donated to the Paleohori Health Centre.

Work to open country roads in the Panagia Municipal Unit was completed.



Free robotics courses were run by Eduact for the 6<sup>th</sup> consecutive year in the communities of Stratoni, Neohori, Paleohori and Megali Panagia.



## 3. Interaction & Reporting Activities

90 Contacts consultations during Q4

2 Reports received in Q4 from our social partners

# Main consultation topics included:

1.Social investment strategy for the years to come