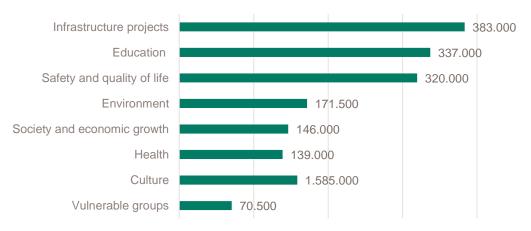

Social Performance Report Q4 2023

eldorado gold | 🔅 Hellas G O L D



# Societal investments

# 146

projects/actions completed, approved and/or are under way\* € 1,730,000

Spent\*

\*From 1.1.2023 onwards. This includes either completed actions or those under way and/or continuing

### Geographical coverage of societal investment impact



### Allocation of expenditure per category of action





## 2. Indicative projects & actions - Q4 2023



### **Indicative projects** or actions:



600 waste bins were donated to the Municipality of Aristotelis.



The study for the footbridge at Aristotelis Park in Stagira was submitted.



Equipment was donated to the Paleohori Health Centre.

Work to open country roads in the Panagia Municipal Unit was completed.



Free robotics courses were run by Eduact for the 6<sup>th</sup> consecutive year in the communities of Stratoni, Neohori, Paleohori and Megali Panagia.



## 3. Interaction & Reporting Activities

90 Contacts consultations during Q4

2 Reports received in Q4 from our social partners

# Main consultation topics included:

1.Social investment strategy for the years to come.

2.Briefing about the progress of the Skouries project